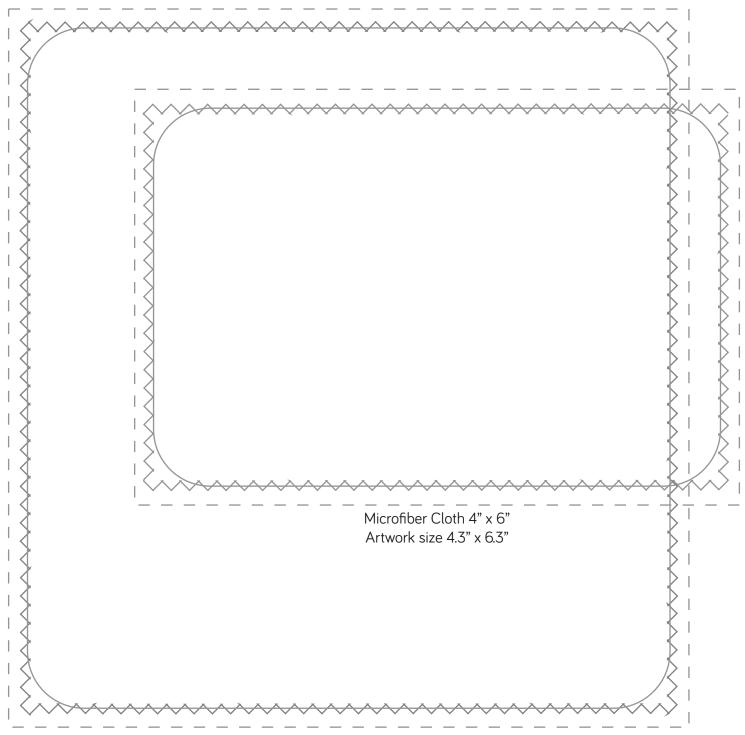

## **Full-Color Printed Microfiber Cloth**

Deliver your artwork as a vector PDF file in CMYK colors. Convert the texts to paths (right-click> "Convert to path") and Include ("Embed") the images in the file. The image resolution for photos is 300 dpi.

The artwork must have 0.15" bleeds for movement throughout; do not place critical elements closer to the edges. Sublimation-printed microfiber cloths have a waffle edge. Thicker Opticlean microfiber cloths with straight edges and full-color printing with longer production time are also available on order.