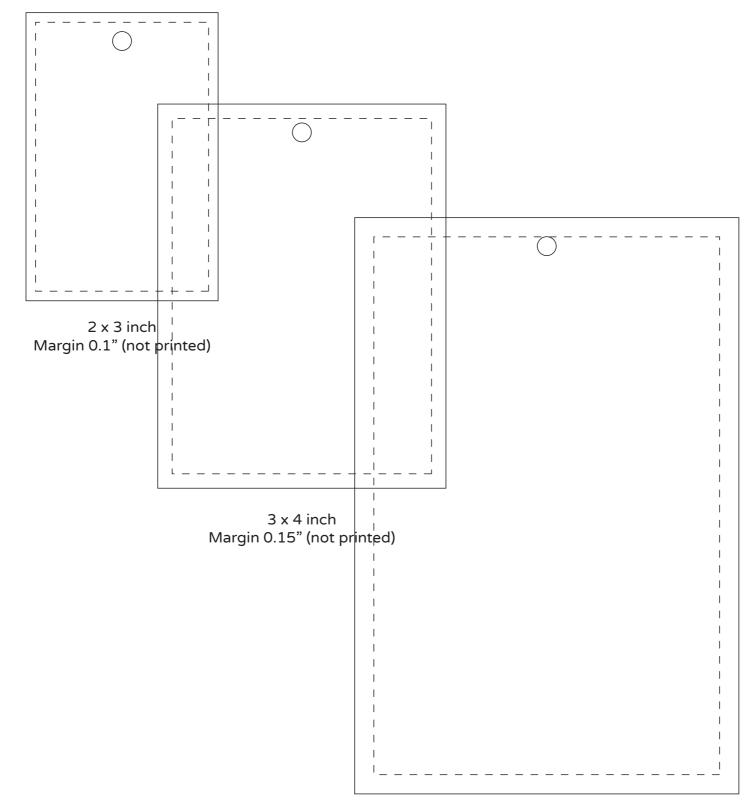

## **Nature Conference Badges**

Printed on specialty materials, the Nature Conference Badges follow the specifications in this graphical guide. Since the material is full of slight texture, such as fibers or straw residue, the printing cannot cover the whole surface area of the badge. Safety margins are necessary for the best printing and cutting results. We recommend printing only the essential information and small areas with graphics, as the texture will push through and is visible on all printed areas. Large surfaces of printed color are not recommended, resulting in uneven prints. Celebrate the material, not the print on Nature badges.

4 x 6 inch Margin 0.2" (not printed)