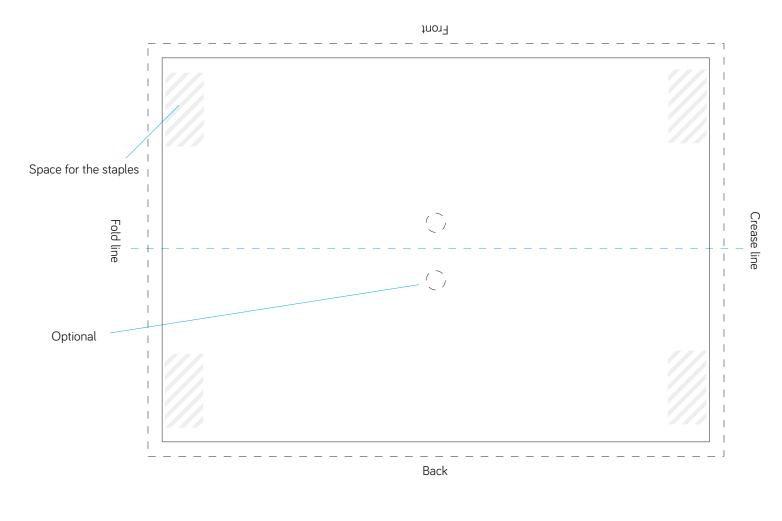

## Tube Scarf Short Header Card

The card folds on the top 2 inches of the bag with two staples.

----- Artwork bleed 6" x 4,3"

———— Final product size 5,7" x 4" (Folded 5,7" x 2")