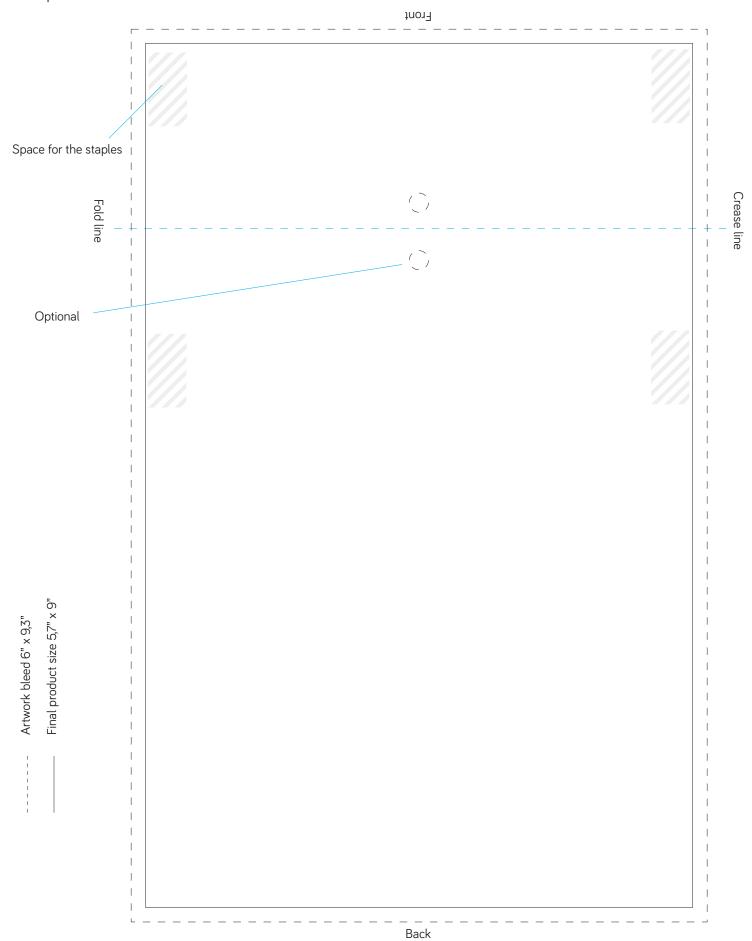

## Tube Scarf Extended Header Card

The card folds on the top 2 inches of the bag with two staples. If you wish, the reverse side is also printed in a single color or pattern for the extended header card.